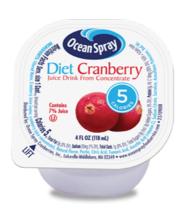

# NO THAW™ JUICE CUPS DIET CRANBERRY JUICE DRINK

No-Thaw™ Juice Cups are packaged in a sterile, aseptic environment under strict microbiological guidelines and can be safely served in any clinical or residential setting. They require no freezer space, are quick and easy to chill, and are guaranteed not to leak. Unlike frozen cups, No-Thaw™ cups help to lower your operational costs because they do not sweat. This leaves serving trays dry and cups clean. No-Thaw™ Juice Cups are stackable, easy to open and easy to hold.

### **INGREDIENTS:**

Filtered Water, Cranberry Juice (Water, Cranberry Juice Concentrate), Natural Flavors, Pectin, Citric Acid, Fumaric Acid, Ascorbic Acid (Vitamin C), Sodium Citrate, Sucralose, Cranberry Extract, Acesulfame Potassium, Red 40

#### **ALLERGENS:**

None present

## ADDITIONAL ATTRIBUTES:

No artificial flavors or preservatives

100% Vitamin C

Contains PACt $^{\text{TM}}$  Cranberry Extract

| Nutrition F<br>Serving Size Entire Containe |                     |
|---------------------------------------------|---------------------|
| Amount Per Serving                          |                     |
| Calories 5                                  |                     |
|                                             | % Daily Values*     |
| Total Fat 0g                                | 0%                  |
| Saturated Fat 0g                            | 0%                  |
| Trans Fat 0g                                |                     |
| Sodium 10mg                                 | 0%                  |
| Total Carbohydrate 1g                       | 0%                  |
| Dietary Fiber 0g                            | 0%                  |
| Sugars 1g                                   |                     |
| Protein 0g                                  | 0%                  |
| *Percent Daily Values are based on a        | 2,000 calorie diet. |

| Is Kosher? | Juice Percentage | Shelf Life | Storage Condition | Min Storage Temp | Max Storage Temp | Gluten Status | Country of Origin |
|------------|------------------|------------|-------------------|------------------|------------------|---------------|-------------------|
| Yes        | 7%               | 180 days   | Ambient           | 40               | 100              | No Claim      | -                 |